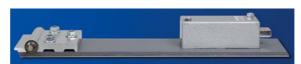

**The lock.** Electronic lock, solid case, cast in one piece, over the total door width nearly to the hinge, recessed three-point fixing specially welded in M 6 to 8 mm, knock-through protection with predetermined breaking point. conically-shaped lock case up to the hinge thickness (advantageous for withdrawal of cassettes). Hidden cable route.

**The hinge.** Anodized, fixed in two rows, 3-fold even at the smallest locker, 6-fold also at the higher lockers. Stainless-steel axis on bearing bushes.

2.752

**The cassette** of high-quality plastic material up to a locker height of 200 mm, of steel for higher lockers, modern styling.

2.753

**Compact lock** for manually operated safe deposit lockers, with banker's and customer's locking mechanism.

Examples of locker rows consisting of the eight standard locker sizes of the total range.