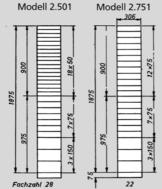

Within the 25 mm modular dimension, the Stacke safe deposit lockers can be arranged individually and according to the customers wishes.

Shown on the left are the three examplary configurations of upper "locker partitions"; on the right, the optional four "lower locker partitions" for the "upper locker partitions" on the left.

Modell 2.1001

2×300

Safe deposit locker configurations, for locker models 255, 380, 500 + 740, in module dimensions of 25 mm, inside locker height J. 20 mm = useful height.

Stacke GmbH Jülicher Str. 390/392 · D-52070 Aachen Telephone 0049 (0)241 16808-0 Telefax 0049 (0)241 16808-30 info@stacke-safe.de · www.stacke-safe.de