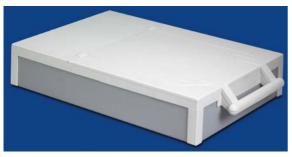

## **Description of the system:**

A modular system of manually operated or electronically controlled safe deposit lockers with a reinforced structure, arranged in a single row or double rows – smooth double walls at the inside –, of standard locker sizes, module size 25 : 25, in a selection of arrangements and configurations.

Front flush with the base, with the same 2.5 mm recessed/projected surface structure, totally made of stainless steel, door thickness approx. 5 mm, extra strong hinge, fixed in two rows, with stainless steel bearings, endless and infinitely variable extension, 1 key hole for the customer and the bank, engraving on locker doors (in black at extra cost).

Compact lock and electronic long lock (double-bit), respectively, with customer and bank locking. Plastic cassettes of 50, 75, 100, 150, 200 mm

**Dimensions:** 

Single row: 1964 x 306 x 430 mm (h x w x d)
Double row: 1964 x 612 x 430 mm (h x w x d)