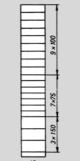

1875 mm useful, base: 75 mm (h)

Locker heights: 50, 75, 100, 150, 200, 225,

300, 600 mm (clear – 2 mm)

Locker widths: 306, clear 250 mm, 612, clear 556

mm

Locker depth: 430, clear 389 mm Coat of varnish: Steel parts in slate grey

900