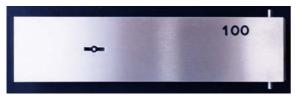

**Key storage** via separate key cabinets or locker installations with hook boards on telescopic rails, hooks with numbers.

**Light boxes** of stainless steel.

**The deposit locker door.** Of stainless steel, finely ground, of top-quality material and high smoothness. Numbers engraved in black. Axis of corrosion-resistant, high-strength stainless steel, one keyhole for the locking mechanism of the bank and the customer.