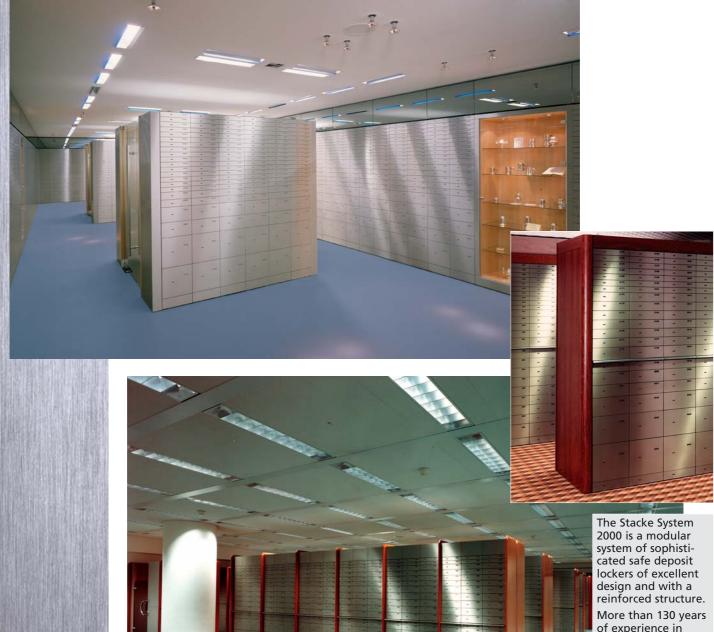

## Safe deposit lockers System 2000

Available as a manual and an electronic version

Made in Germany, highly-qualified skilled work in production and service. More than 130 years of experience in security technology and high-tech have also gone into this development. The Stacke safe deposit lockers are prestigious and satisfy high demands.

## **Description of the system:**

A modular system of manually operated or electronically controlled safe deposit lockers with a reinforced structure, arranged in a single row or double rows – smooth double walls at the inside –, of standard locker sizes, module size 25 : 25, in a selection of arrangements and configurations.

Front flush with the base, with the same 2.5 mm recessed/projected surface structure, totally made of stainless steel, door thickness approx. 5 mm, extra strong hinge, fixed in two rows, with stainless steel bearings, endless and infinitely variable extension, 1 key hole for the customer and the bank, engraving on locker doors (in black at extra cost).

Compact lock and electronic long lock (double-bit), respectively, with customer and bank locking. Plastic cassettes of 50, 75, 100, 150, 200 mm

**Dimensions:** 

Single row: 1964 x 306 x 430 mm (h x w x d)
Double row: 1964 x 612 x 430 mm (h x w x d)