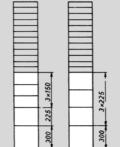

2.753

**Compact lock** for manually operated safe deposit lockers, with banker's and customer's locking mechanism.

Examples of locker rows consisting of the eight standard locker sizes of the total range.

Within the 25 mm modular dimension, the Stacke safe deposit lockers can be arranged individually and according to the customers wishes.

Shown on the left are the three examplary configurations of upper "locker partitions"; on the right, the optional four "lower locker partitions" for the "upper locker partitions" on the left.

Modell 2.1001

2×300

Safe deposit locker configurations, for locker models 255, 380, 500 + 740, in module dimensions of 25 mm, inside locker height J. 20 mm = useful height.

Stacke GmbH Jülicher Str. 390/392 · D-52070 Aachen Telephone 0049 (0)241 16808-0 Telefax 0049 (0)241 16808-30 info@stacke-safe.de · www.stacke-safe.de