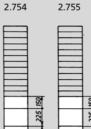

Within the 25 mm modular dimension, the Stacke safe deposit lockers can be arranged individually and according to the customers wishes.

Shown on the left are the three examplary configurations of upper "locker partitions"; on the right, the optional four "lower locker partitions" for the "upper locker partitions" on the left.

Modell 2.1001

2×300

Safe deposit locker configurations, for locker models 255, 380, 500 + 740, in module dimensions of 25 mm, inside locker height J. 20 mm = useful height.

Stacke GmbH Jülicher Str. 390/392 · D-52070 Aachen Telephone 0049 (0)241 16808-0 Telefax 0049 (0)241 16808-30 info@stacke-safe.de · www.stacke-safe.de